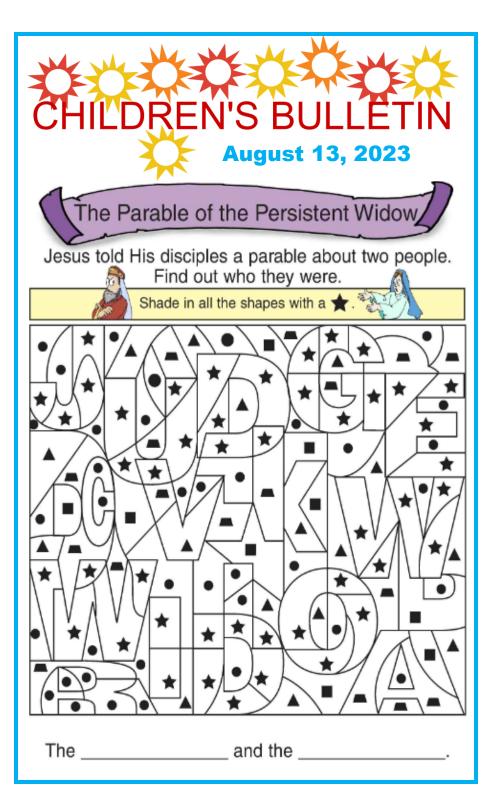

Read about these two people, then find the underlined words in the puzzle below. They are  $\uparrow \downarrow \rightarrow \leftarrow \nvDash \bigtriangledown \checkmark$ .

The judge neither feared God nor cared about people. The widow kept coming to the judge, asking him to grant her justice against her adversary.