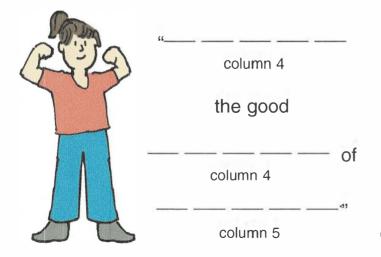

## How long must we engage in this struggle?

Following the path, cross out every X and Z.

Write the letters in order on the lines below to read the message.

| ı↓ s | TAR | FINISH |   |   |   |   |   |   |   |          |     |
|------|-----|--------|---|---|---|---|---|---|---|----------|-----|
| K    | E   | Р      | Н | I | 0 | М | А | N | I | S        | T . |
| E    | X   | Т      | Z | S | С | Z | M | D | R | Н        | С   |
| В    | Z   | T      | Х | S | T | Н | T | X | S | <u>U</u> | S   |
| L    | R   | 0      | 0 | Р | U | 0 | I | W | E | Z        | J   |
| Α    | Т   | Ι      | Н | Z | E | Х | G | 0 | R | Z        | D   |
| M    | N   | X      | Т | Ε | P | А | N | F | U | L        | R   |
| Е    | U   | L      | Χ | Α | Р | R | I | X | 0 | Х        | 0   |