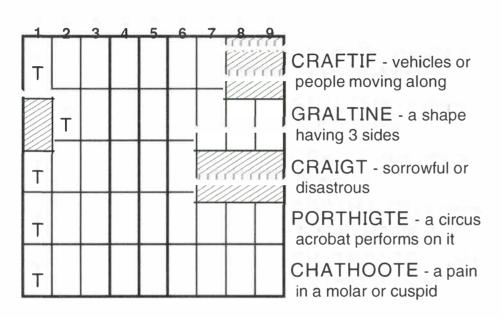

Unscramble the letters to make words beginning with T that fit the clues. Use the words created in columns 4 and 5 to complete Paul's words.