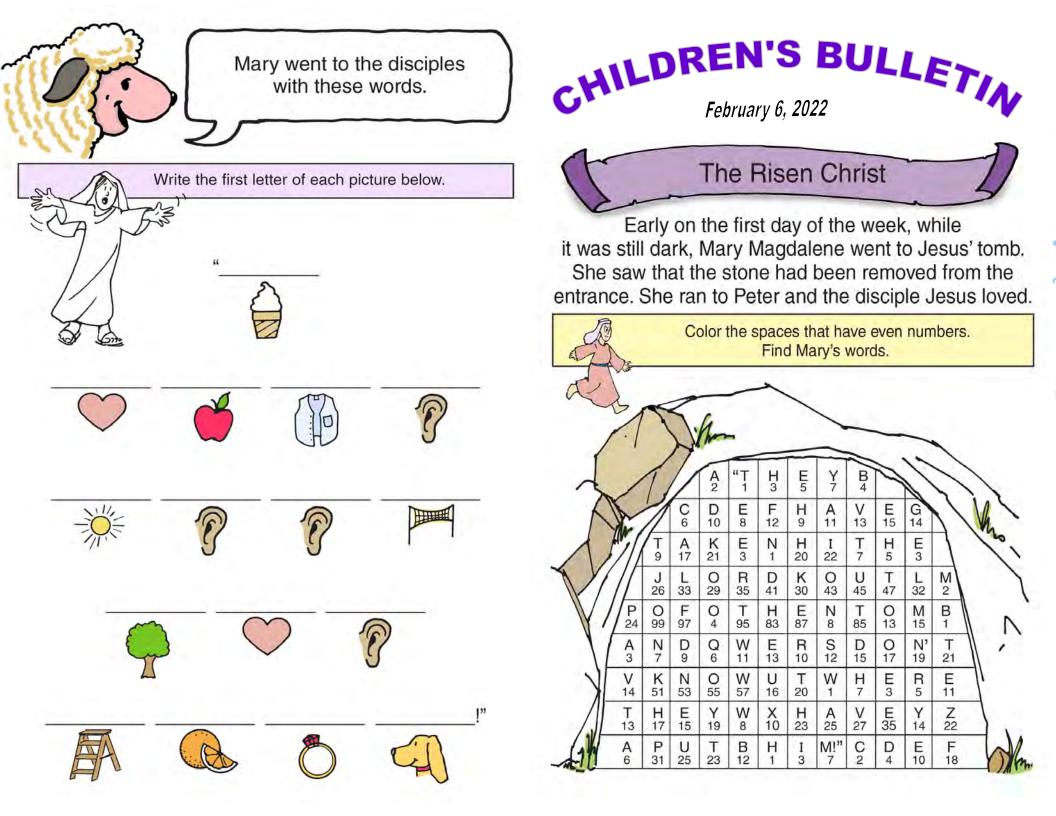

## The Empty Tomb

Early on the 1st day of the week Mary Magdalene went to the tomb and saw that the stone had been removed from the entrance.