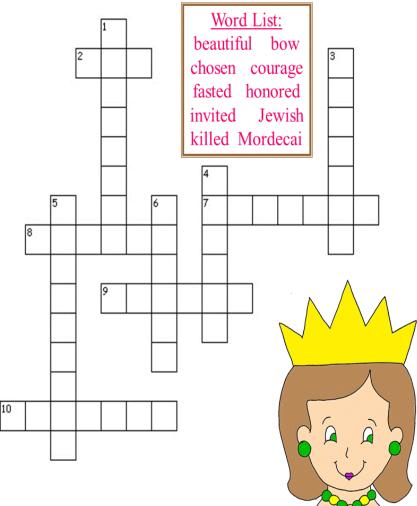

## Esther Crossword

#### Across

- 2. Mordecai refused to do this to Haman, so Haman decided to get rid of all the Jews.
- 7. Esther could not approach the king unless he \_\_\_\_\_ her first.
- 8. Haman and the king didn't know that Esther was this.
- 9. Esther prayed and \_\_\_\_\_ for three days before she went to the king.
- 10. Esther was full of this as a young Queen who wanted to do the right thing.

#### Down

- 1. The name of Esther's cousin.
- 3. Mordecai was \_\_\_\_\_ by the king because he saved his life.
- 4. Esther could've been \_\_\_\_\_ for going to the king without permission.
- 5. Young Esther won the king's heart because she was so \_\_\_\_\_.
- 6. God made Esther queen because she was \_\_\_\_\_ to save the Jews.