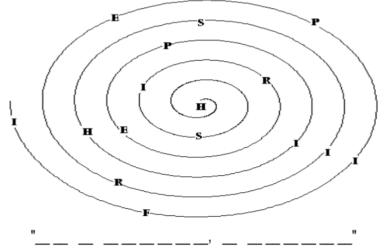

ASHES CRY DELIVERANCE ESCAPE ESTHER FASTING HATHACH JEWS KING MORDECAI MOURNING PALACE PERISH PLEAD RELIEF SACKCLOTH WAILING WEEPING

WRITE THE LETTERS ON THE LINES BELOW AS YOU WORK YOUR WAY TO THE CENTER OF THE CIRCLE